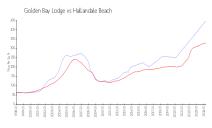

#### **Market Information**

Golden Bay Lodge: \$440/sq. ft. Hallandale Beach: \$325/sq. ft.

Hallandale Beach: \$325/sq. ft. Broward: \$351/sq. ft.