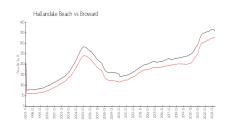

#### **Market Information**

Golden Bay Lodge: \$440/sq. ft. Hallandale Beach: \$325/sq. ft.

Hallandale Beach: \$325/sq. ft. Broward: \$351/sq. ft.