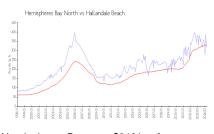

#### **Market Information**

Hemispheres Bay

\$318/sq. ft.

Hallandale Beach:

Hallandale Beach vs Broward

\$329/sq. ft.

North:

Hallandale Beach: \$329/sq. ft.

E

Broward: \$350/sq. ft.