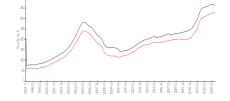

#### **Market Information**

Hemispheres Bay

\$318/sq. ft.

Hallandale Beach:

Hallandale Beach vs Broward

\$329/sq. ft.

North:

Hallandale Beach: \$329/sq. ft.

E

Broward: \$350/sq. ft.