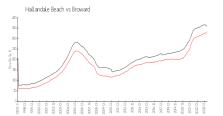

#### **Market Information**

Hemispheres Ocean \$421/sq. ft. North: Hallandale Beach: \$325/sq. ft.

| Hallandale Beach: | \$325/sq. ft. |
|-------------------|---------------|
| Broward:          | \$351/sq. ft. |