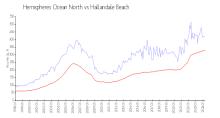

#### **Market Information**

Hemispheres Ocean \$421/sq. ft. North: Hallandale Beach: \$325/sq. ft.

| Hallandale Beach: | \$325/sq. ft. |
|-------------------|---------------|
| Broward:          | \$351/sq. ft. |