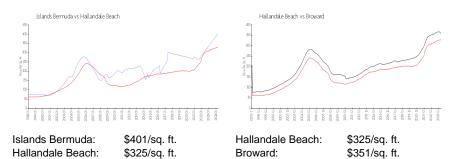

rent:<br>Number of active listings for sale:<br>Building inventory for sale: | 56<br>2<br>0 |
|--------------------------------------------------------------------------------------------------------------------------------|--------------|
| Number of sales over the last 12 months:                                                                                       | 0%%          |
| Number of sales over the last 6 months:                                                                                        | 2            |
| Number of sales over the last 3 months:                                                                                        | 2            |

The Islands Bermuda Association Inc (954) 455-3060



Built in 1967 - 56 units - 4 floors

#### **Market Information**



#### **Inventory for Sale**

Islands Bermuda Hallandale Beach 0%%

Broward

## Avg. Time to Close Over Last 12 Months

| Islands Bermuda  | 123 days |
|------------------|----------|
| Hallandale Beach | 76 days  |
| Broward          | 67 days  |