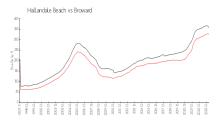

### **Market Information**

Islands Jamaica: \$374/sq. ft. Hallandale Beach: \$325/sq. ft. Hallandale Beach: \$325/sq. ft. Broward: \$351/sq. ft.