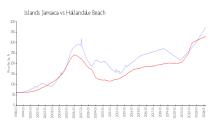

### **Market Information**

Islands Jamaica: \$374/sq. ft. Hallandale Beach: \$325/sq. ft. Hallandale Beach: \$325/sq. ft. Broward: \$351/sq. ft.