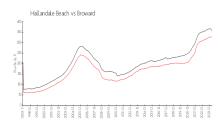

### **Market Information**

La Mer East: \$545/sq. ft. Hallandale Beach: \$325/sq. ft.

Hallandale Beach: \$325/sq. ft. Broward: \$351/sq. ft.