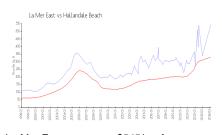

### **Market Information**

La Mer East: \$545/sq. ft. Hallandale Beach: \$325/sq. ft.

Hallandale Beach: \$325/sq. ft. Broward: \$351/sq. ft.