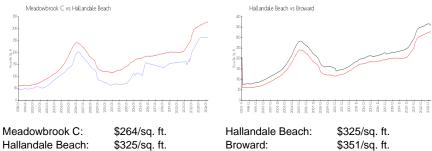

### **Market Information**

| Hallandale Beach: | \$3 |
|-------------------|-----|
|                   |     |

| 264/sq. | ft. |
|---------|-----|
| 325/sq. | ft. |

\$351/sq. ft.