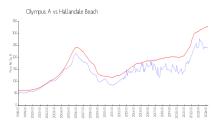

#### **Market Information**

Olympus A: \$239/sq. ft. Hallandale Beach: \$325/sq. ft.

Hallandale Beach: \$325/sq. ft. Broward: \$351/sq. ft.