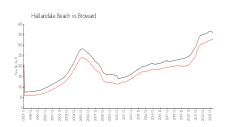

#### **Market Information**

Olympus A: \$239/sq. ft. Hallandale Beach: \$325/sq. ft.

Hallandale Beach: \$325/sq. ft. Broward: \$351/sq. ft.