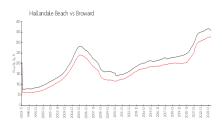

#### **Market Information**

Parker Plaza: \$380/sq. ft. Hallandale Beach: \$325/sq. ft. Hallandale Beach: \$325/sq. ft. Broward: \$351/sq. ft.