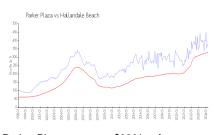

#### **Market Information**

Parker Plaza: \$380/sq. ft. Hallandale Beach: \$325/sq. ft. Hallandale Beach: \$325/sq. ft. Broward: \$351/sq. ft.