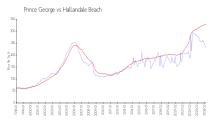

#### **Market Information**

\$325/sq. ft.

\$351/sq. ft.

Prince George: Hallandale Beach: \$231/sq. ft. \$325/sq. ft. Hallandale Beach: Broward: