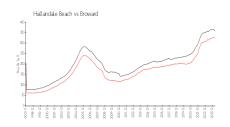

#### **Market Information**

\$325/sq. ft.

\$351/sq. ft.

Prince George: Hallandale Beach: \$231/sq. ft. \$325/sq. ft. Hallandale Beach: Broward: