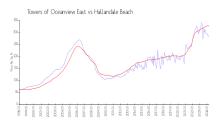

#### **Market Information**

Towers of Oceanview \$280/sq. ft.

East:

Hallandale Beach: \$325/sq. ft.

Hallandale Beach: \$325/sq. ft.

Broward: \$351/sq. ft.