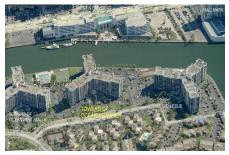

## **Towers of Oceanview East**

400 Leslie Dr, Hallandale Beach, FL, Broward 33009

Towers Of Oceanview Point Condominium Assoc Inc 400 Leslie Drive Hallandale Beach, FL33009-2914 (954) 458-0411

Built in 1982 - 296 units - 11 floors