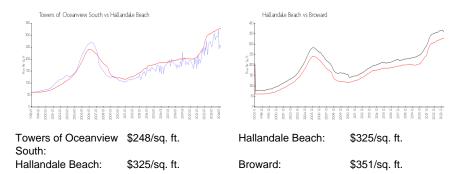

# **Towers of Oceanview South**

600 Parkview Dr, Hallandale Beach, FL, Broward 33009

## **Building Information**

| Number of units:                         | 295 |
|------------------------------------------|-----|
| Number of active listings for rent:      | 0   |
| Number of active listings for sale:      | 11  |
| Building inventory for sale:             | 3%  |
| Number of sales over the last 12 months: | 14  |
| Number of sales over the last 6 months:  | 10  |
| Number of sales over the last 3 months:  | 5   |

Towers of Oceanview South Condo Association 600 Parkview Dr, Hallandale Beach, FL 33009 954-454-8344



Built in 1980 - 295 units - 11 floors

### **Market Information**



#### **Inventory for Sale**

| Towers of Oceanview South | 3% |
|---------------------------|----|
| Hallandale Beach          | 4% |
| Broward                   | 4% |

## Avg. Time to Close Over Last 12 Months

| Towers of Oceanview South | 50 days |
|---------------------------|---------|
| Hallandale Beach          | 76 days |
| Broward                   | 67 days |