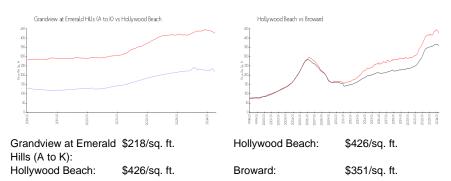

## Inventory for Sale

| Grandview at Emerald Hills (A to K) | 2% |
|-------------------------------------|----|
| Hollywood Beach                     | 5% |
| Broward                             | 4% |

#### Avg. Time to Close Over Last 12 Months

| Grandview at Emerald Hills (A to K) | 49 days |
|-------------------------------------|---------|
| Hollywood Beach                     | 86 days |
| Broward                             | 67 days |