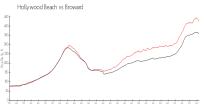

#### **Market Information**

\$426/sq. ft.

\$351/sq. ft.

Hollywood Beach:

Broward:

Hillcrest Country Club \$186/sq. ft. 15: Hollywo

| ood Beach: | \$426/sq. ft. |
|------------|---------------|