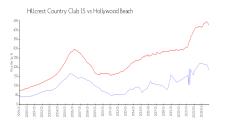

#### **Market Information**

\$426/sq. ft.

\$351/sq. ft.

Hollywood Beach:

Broward:

Hillcrest Country Club \$186/sq. ft. 15: Hollywo

| ood Beach: | \$426/sq. ft. |
|------------|---------------|