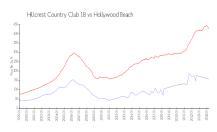

#### **Market Information**

Hollywood Beach vs Broward

and the state of the state of

Hillcrest Country Club \$156/sq. ft.

18:

Hollywood Beach: \$426/sq. ft.

Hollywood Beach: \$426/sq. ft.

Broward: \$351/sq. ft.