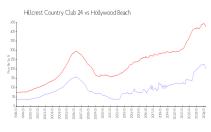

#### **Market Information**

Hillcrest Country Club \$201/sq. ft.

24:

Hollywood Beach: \$426/sq. ft.

Hollywood Beach: \$426/sq. ft.

Broward: \$351/sq. ft.