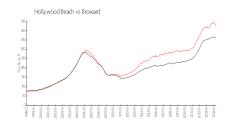

#### **Market Information**

Hillcrest Country Club \$201/sq. ft.

24:

Hollywood Beach: \$426/sq. ft.

Hollywood Beach: \$426/sq. ft.

Broward: \$351/sq. ft.