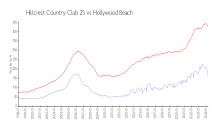

#### **Market Information**

\$426/sq. ft.

\$351/sq. ft.

Hillcrest Country Club \$163/sq. ft.

25:

Hollywood Beach: \$426/sq. ft.

3/sq. ft. Hollywood Beach:

Broward: