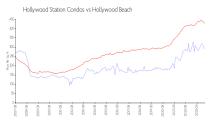

### **Market Information**

Hollywood Station

\$290/sq. ft.

Hollywood Beach:

\$426/sq. ft.

Condos:

Hollywood Beach: \$426/sq. ft.

Broward: \$351/sq. ft.