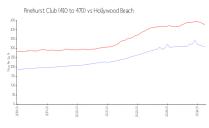

### **Market Information**

Pinehurst Club (410 to \$308/sq. ft.

470):

Hollywood Beach: \$426/sq. ft.

Hollywood Beach: \$426/sq. ft.

Broward: \$351/sq. ft.