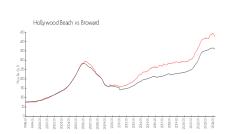

### **Market Information**

Pinehurst Club (410 to \$308/sq. ft.

470):

Hollywood Beach: \$426/sq. ft.

Hollywood Beach: \$426/sq. ft.

Broward: \$351/sq. ft.