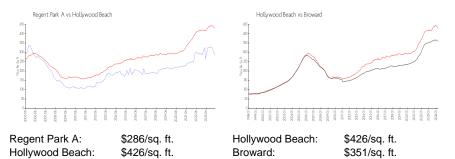

# **Regent Park A**

1919 Van Buren St, Hollywood Beach, FL, Broward 33020

## **Building Information**

| Number of units:                         | 166 |
|------------------------------------------|-----|
| Number of active listings for rent:      | 9   |
| Number of active listings for sale:      | 10  |
| Building inventory for sale:             | 6%  |
| Number of sales over the last 12 months: | 8   |
| Number of sales over the last 6 months:  | 5   |
| Number of sales over the last 3 months:  | 3   |



Built in 2006 - 166 units - 8 floors

#### **Market Information**



## Inventory for Sale

| Regent Park A   | 6% |
|-----------------|----|
| Hollywood Beach | 5% |
| Broward         | 4% |

## Avg. Time to Close Over Last 12 Months

| Regent Park A   | 34 days |
|-----------------|---------|
| Hollywood Beach | 86 days |
| Broward         | 67 days |