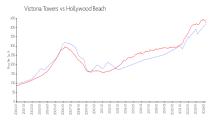

# **Market Information**

Victoria Towers: \$417/sq. ft.
Hollywood Beach: \$426/sq. ft.

Hollywood Beach: \$426/sq. ft. Broward: \$351/sq. ft.