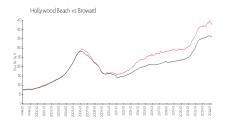

# **Market Information**

Victoria Towers: \$417/sq. ft.
Hollywood Beach: \$426/sq. ft.

Hollywood Beach: \$426/sq. ft. Broward: \$351/sq. ft.