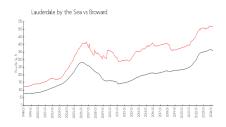

#### **Market Information**

Aquazul: \$981/sq. ft. Lauderdale by the Sea: \$520/sq. ft.

Lauderdale by the Sea: \$520/sq. ft. Broward: \$351/sq. ft.