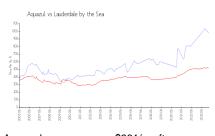

#### **Market Information**

Aquazul: \$981/sq. ft. Lauderdale by the Sea: \$520/sq. ft.

Lauderdale by the Sea: \$520/sq. ft. Broward: \$351/sq. ft.