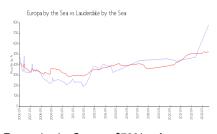

### **Market Information**

Europa by the Sea: \$780/sq. ft. Lauderdale by the Sea: \$520/sq. ft.

Lauderdale by the Sea: \$520/sq. ft. Broward: \$351/sq. ft.