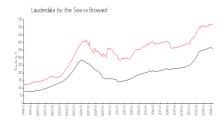

### **Market Information**

Europa by the Sea: \$780/sq. ft. Lauderdale by the Sea: \$520/sq. ft.

Lauderdale by the Sea: \$520/sq. ft. Broward: \$351/sq. ft.