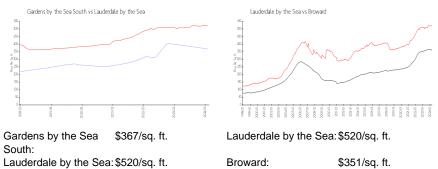

#### **Market Information**

| the Sea:\$520/sq. ft. | Broward: | \$351/sq. ft. |
|-----------------------|----------|---------------|
|                       |          |               |