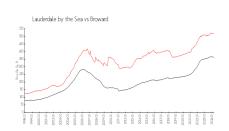

#### **Market Information**

Gardens by the Sea: \$360/sq. ft. Lauderdale by the Sea: \$520/sq. ft.

Lauderdale by the Sea: \$520/sq. ft. Broward: \$351/sq. ft.