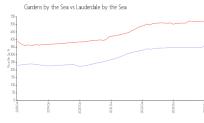

#### **Market Information**

Gardens by the Sea: \$360/sq. ft. Lauderdale by the Sea: \$520/sq. ft.

Lauderdale by the Sea: \$520/sq. ft. Broward: \$351/sq. ft.