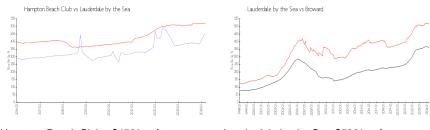

#### **Market Information**

Hampton Beach Club: \$456/sq. ft. Lauderdale by the Sea: \$520/sq. ft.

Lauderdale by the Sea: \$520/sq. ft. Broward: \$351/sq. ft.