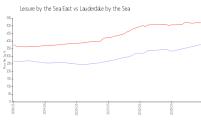

### **Market Information**

Leisure by the Sea \$377/sq. ft.

Lauderdale by the Sea: \$520/sq. ft.

Lauderdale by the Sea: \$520/sq. ft.

Broward: \$351/sq. ft.