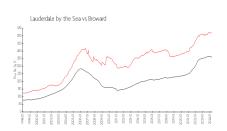

### **Market Information**

Leisure by the Sea \$377/sq. ft.

Lauderdale by the Sea: \$520/sq. ft.

Lauderdale by the Sea: \$520/sq. ft.

Broward: \$351/sq. ft.