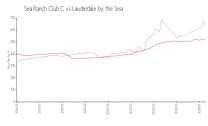

### **Market Information**

Sea Ranch Club C: \$641/sq. ft. Lauderdale by the Sea: \$520/sq. ft.

Lauderdale by the Sea: \$520/sq. ft. Broward: \$351/sq. ft.