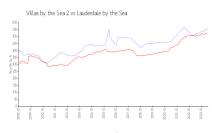

### **Market Information**

Villas by the Sea 2: \$556/sq. ft. Lauderdale by the Sea: \$520/sq. ft.

Lauderdale by the Sea: \$520/sq. ft. Broward: \$351/sq. ft.