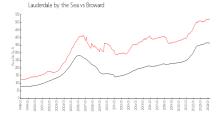

### **Market Information**

Villas by the Sea 2: \$556/sq. ft. Lauderdale by the Sea: \$520/sq. ft.

Lauderdale by the Sea: \$520/sq. ft. Broward: \$351/sq. ft.