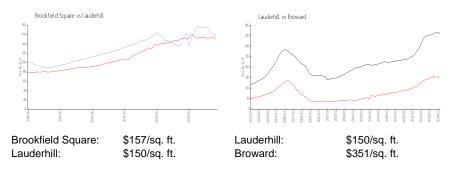

# **Brookfield Square**

2800 NW 56 Ave, Lauderhill, FL, Broward 33313

## **Building Information**

| Number of units:                         | 200 |
|------------------------------------------|-----|
| Number of active listings for rent:      | 5   |
| Number of active listings for sale:      | 18  |
| Building inventory for sale:             | 9%  |
| Number of sales over the last 12 months: | 8   |
| Number of sales over the last 6 months:  | 3   |
| Number of sales over the last 3 months:  | 0   |
|                                          |     |

Brookfield Square Condominium Address: 2800 NW 56th Ave, Lauderhill, FL 33313 Phone: +1 954-714-0010



Built in 1979 - 200 units - 4 floors

## **Market Information**



## Inventory for Sale

| Brookfield Square | 9% |
|-------------------|----|
| Lauderhill        | 5% |
| Broward           | 4% |
|                   |    |

## Avg. Time to Close Over Last 12 Months

| Brookfield Square | 91 days |
|-------------------|---------|
| Lauderhill        | 74 days |
| Broward           | 67 days |