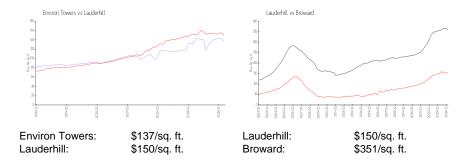

# **Environ Towers**

7100 Radice Ct, Lauderhill, FL, Broward 33319

### **Building Information**

Number of units:272Number of active listings for rent:1Number of active listings for sale:17Building inventory for sale:6%Number of sales over the last 12 months:15Number of sales over the last 6 months:9Number of sales over the last 3 months:5

Environ Towers A Condo Association 7200 Radice Court Apartment 301 Lauderhill, FL 33319 (954) 733-2637

Built in 1982 - 272 units - 8 floors

#### **Market Information**



## **Inventory for Sale**

| Environ Lowers | 6% |
|----------------|----|
| Lauderhill     | 5% |
| Broward        | 4% |

## Avg. Time to Close Over Last 12 Months

| Environ Towers | 52 days |
|----------------|---------|
| Lauderhill     | 74 days |
| Broward        | 67 days |