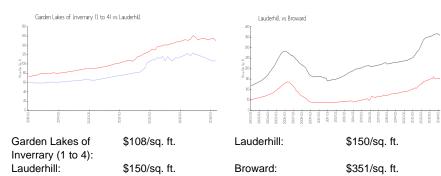

# Garden Lakes of Inverrary (1 to 4)

3280 Spanish Moss Ter, Lauderhill, FL, Broward 33319