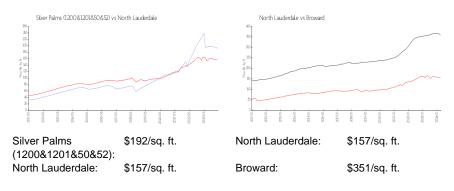

#### **Market Information**

## **Inventory for Sale**

Silver Palms (1200&1201&50&52) North Lauderdale 0%%

Broward