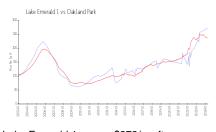

### **Market Information**

Lake Emerald 1: \$272/sq. ft.
Oakland Park: \$236/sq. ft.

Oakland Park: \$236/sq. ft. Broward: \$351/sq. ft.