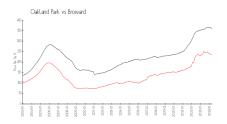

### **Market Information**

Lake Emerald 1: \$272/sq. ft.
Oakland Park: \$236/sq. ft.

Oakland Park: \$236/sq. ft. Broward: \$351/sq. ft.