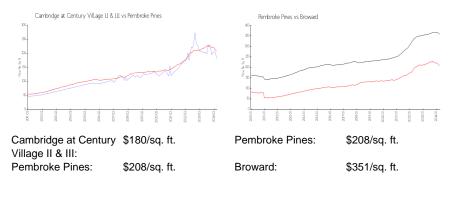

-----------------------------------------------------------------------------------------------------|---------------------------------|
|                                                                                                                                                                                                                       |                                 |
|                                                                                                                                                                                                                       | Ŭ                               |

Century Village Pembroke Pines 13800 SW 5th Ct, Pembroke Pines, FL 33027 (954) 431-2137



Built in 1988 - 620 units - 4 floors

#### **Market Information**



## Inventory for Sale

| Cambridge at Century Village II & III | 2% |
|---------------------------------------|----|
| Pembroke Pines                        | 3% |
| Broward                               | 4% |

## Avg. Time to Close Over Last 12 Months

| Cambridge at Century Village II & III | 52 days |
|---------------------------------------|---------|
| Pembroke Pines                        | 55 days |
| Broward                               | 67 days |