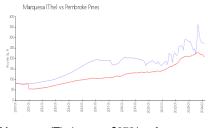

#### **Market Information**

Marquesa (The): \$272/sq. ft.
Pembroke Pines: \$208/sq. ft.

Pembroke Pines: \$208/sq. ft. Broward: \$351/sq. ft.