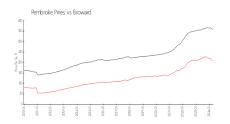

#### **Market Information**

Marquesa (The): \$272/sq. ft.
Pembroke Pines: \$208/sq. ft.

Pembroke Pines: \$208/sq. ft. Broward: \$351/sq. ft.