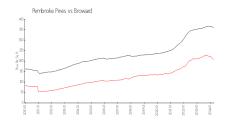

#### **Market Information**

Pembroke Cay: \$295/sq. ft. Pembroke Pines: \$208/sq. ft. Pembroke Pines: \$208/sq. ft. Broward: \$351/sq. ft.