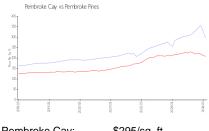

#### **Market Information**

Pembroke Cay: \$295/sq. ft. Pembroke Pines: \$208/sq. ft. Pembroke Pines: \$208/sq. ft. Broward: \$351/sq. ft.