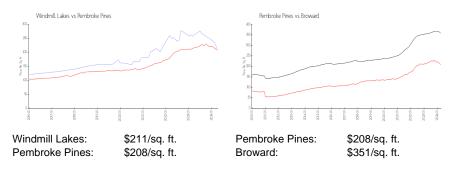

----------------------------------------------------------------------------------------------------------|--------------------------|
|                                                                                                                                                                                                                       | 8<br>4                   |
| Number of sales over the last 3 months:                                                                                                                                                                               | 3                        |

Windmill Lakes Apartments Address: 450 SW 88th Terrace, Pembroke Pines, FL 33025 Phone: +1 (954) 447-4665



Built in 1989 - 264 units - 2 floors

## **Market Information**



## **Inventory for Sale**

| Windmill Lakes | 2% |
|----------------|----|
| Pembroke Pines | 3% |
| Broward        | 4% |

### Avg. Time to Close Over Last 12 Months

| Windmill Lakes | 43 days |
|----------------|---------|
| Pembroke Pines | 55 days |
| Broward        | 67 days |