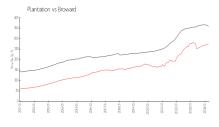

### **Market Information**

Newport (A B C & D): \$298/sq. ft. Plantation: \$273/sq. ft.

Plantation: \$273/sq. ft. Broward: \$351/sq. ft.