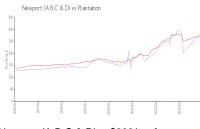

### **Market Information**

Newport (A B C & D): \$298/sq. ft. Plantation: \$273/sq. ft.

Plantation: \$273/sq. ft. Broward: \$351/sq. ft.