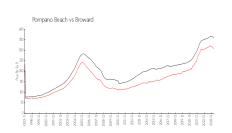

#### **Market Information**

Hillsboro Light Towers: \$460/sq. ft. Pompano Beach: \$308/sq. ft.

Pompano Beach: \$308/sq. ft. Broward: \$351/sq. ft.