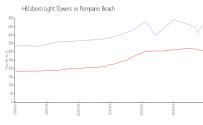

#### **Market Information**

Hillsboro Light Towers: \$460/sq. ft. Pompano Beach: \$308/sq. ft.

Pompano Beach: \$308/sq. ft. Broward: \$351/sq. ft.