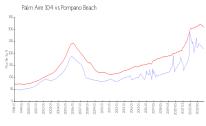

#### **Market Information**

Palm Aire 104: \$218/sq. ft. Pompano Beach: \$308/sq. ft.

Pompano Beach: \$308/sq. ft. Broward: \$351/sq. ft.