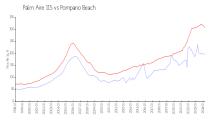

### **Market Information**

Palm Aire 115: \$196/sq. ft.
Pompano Beach: \$308/sq. ft.

Pompano Beach: \$308/sq. ft. Broward: \$351/sq. ft.