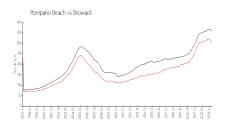

### **Market Information**

Palm Aire 115: \$196/sq. ft.
Pompano Beach: \$308/sq. ft.

Pompano Beach: \$308/sq. ft. Broward: \$351/sq. ft.