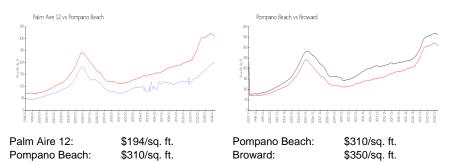

lm Aire Dr, Pompano Beach, FL, Broward 33069

### **Building Information**

| Number of units:                         | 90 |
|------------------------------------------|----|
| Number of active listings for rent:      | 0  |
| Number of active listings for sale:      | 2  |
| Building inventory for sale:             | 2% |
| Number of sales over the last 12 months: | 2  |
| Number of sales over the last 6 months:  | 2  |
| Number of sales over the last 3 months:  | 1  |

Palm-Aire Country Club Condominium Association, No. 12 Inc. 3500 Gateway Drive Suite 202 Pompano Beach, Florida 33069 Management Telephone: (954) 968-4481 Maintenance Telephone: (954) 968-4484

# 10 PALMARE COUNTRY GUE 11 Palma Arice Data Palma Arice Data

Built in 1970 - 90 units - 9 floors

#### **Market Information**



#### **Inventory for Sale**

| Palm Aire 12  | 2% |
|---------------|----|
| Pompano Beach | 3% |
| Broward       | 3% |

## Avg. Time to Close Over Last 12 Months

| Palm Aire 12  | 50 days |
|---------------|---------|
| Pompano Beach | 73 days |
| Broward       | 68 days |