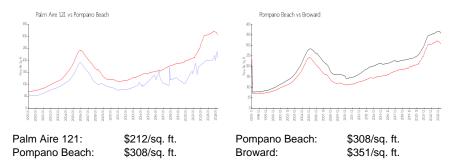

# Palm Aire 121

800 Cypress Grove Dr, Pompano Beach, FL, Broward 33069

## **Building Information**

| Number of units:                         | 59 |
|------------------------------------------|----|
| Number of active listings for rent:      | 0  |
| Number of active listings for sale:      | 1  |
| Building inventory for sale:             | 1% |
| Number of sales over the last 12 months: | 5  |
| Number of sales over the last 6 months:  | 4  |
| Number of sales over the last 3 months:  | 2  |
|                                          |    |

Palm-Aire BLDG 1218 800 Cypress Grove Drive Pompano Beach FL33069 (954)979-1372



Built in 1980 - 59 units - 5 floors

### **Market Information**



## Inventory for Sale

| Palm Aire 121 | 1% |
|---------------|----|
| Pompano Beach | 3% |
| Broward       | 4% |

### Avg. Time to Close Over Last 12 Months

| Palm Aire 121 | 64 days |
|---------------|---------|
| Pompano Beach | 73 days |
| Broward       | 67 days |