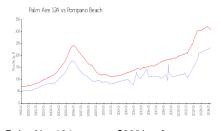

### **Market Information**

Palm Aire 124: \$233/sq. ft.
Pompano Beach: \$308/sq. ft.

Pompano Beach: \$308/sq. ft. Broward: \$351/sq. ft.