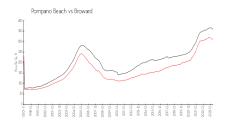

### **Market Information**

Palm Aire 124: \$233/sq. ft.
Pompano Beach: \$308/sq. ft.

Pompano Beach: \$308/sq. ft. Broward: \$351/sq. ft.