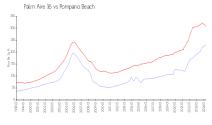

# **Market Information**

Palm Aire 16: \$230/sq. ft. Pompano Beach: \$308/sq. ft. Pompano Beach: \$308/sq. ft. Broward: \$351/sq. ft.