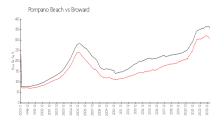

# **Market Information**

Palm Aire 16: \$230/sq. ft. Pompano Beach: \$308/sq. ft. Pompano Beach: \$308/sq. ft. Broward: \$351/sq. ft.