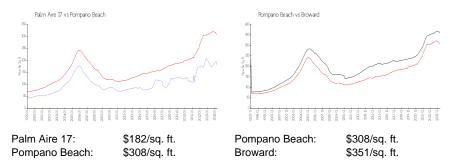

# Palm Aire 17

3000 S Course Dr, Pompano Beach, FL, Broward 33069

# **Building Information**

| Number of units:                         | 60 |
|------------------------------------------|----|
| Number of active listings for rent:      | 0  |
| Number of active listings for sale:      | 3  |
| Building inventory for sale:             | 5% |
| Number of sales over the last 12 months: | 3  |
| Number of sales over the last 6 months:  | 2  |
| Number of sales over the last 3 months:  | 2  |
|                                          |    |

Palm Aire Condo Assoc-Bldg 17 3000 S Course Dr Pompano Beach FL 33069 954-974-3093



Built in 1971 - 60 units - 6 floors

# **Market Information**



# Inventory for Sale

| Palm Aire 17  | 5% |
|---------------|----|
| Pompano Beach | 3% |
| Broward       | 4% |

# Avg. Time to Close Over Last 12 Months

| Palm Aire 17  | 95 days |
|---------------|---------|
| Pompano Beach | 73 days |
| Broward       | 67 days |