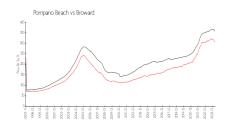

#### **Market Information**

Palm Aire 18: \$23 Pompano Beach: \$30

\$235/sq. ft. \$308/sq. ft. Pompano Beach: Broward: \$308/sq. ft. \$351/sq. ft.