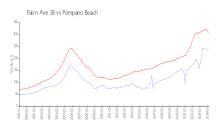

#### **Market Information**

Palm Aire 18: \$23 Pompano Beach: \$30

\$235/sq. ft. \$308/sq. ft. Pompano Beach: Broward: \$308/sq. ft. \$351/sq. ft.