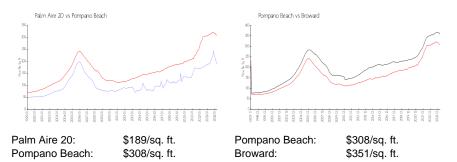

# Palm Aire 20

2671 S Course Dr, Pompano Beach, FL, Broward 33069

## **Building Information**

| Number of units:                         | 90 |
|------------------------------------------|----|
| Number of active listings for rent:      | 2  |
| Number of active listings for sale:      | 4  |
| Building inventory for sale:             | 4% |
| Number of sales over the last 12 months: | 3  |
| Number of sales over the last 6 months:  | 2  |
| Number of sales over the last 3 months:  | 0  |
|                                          |    |

Palm Aire Condo Assoc-Bldg 20 2671 S Course Dr Pompano Beach FL 33069 954-970-0974



Built in 1971 - 90 units - 9 floors

### **Market Information**



## Inventory for Sale

| Palm Aire 20  | 4% |
|---------------|----|
| Pompano Beach | 3% |
| Broward       | 4% |

### Avg. Time to Close Over Last 12 Months

| Palm Aire 20  | 80 days |
|---------------|---------|
| Pompano Beach | 73 days |
| Broward       | 67 days |