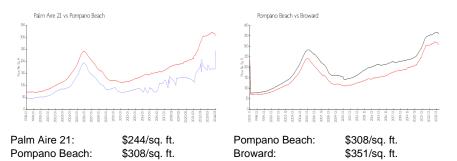

# Palm Aire 21

2661 S Course Dr, Pompano Beach, FL, Broward 33069

## **Building Information**

| Number of units:                         | 90 |
|------------------------------------------|----|
| Number of active listings for rent:      | 1  |
| Number of active listings for sale:      | 1  |
| Building inventory for sale:             | 1% |
| Number of sales over the last 12 months: | 4  |
| Number of sales over the last 6 months:  | 3  |
| Number of sales over the last 3 months:  | 2  |
|                                          |    |

Palm Aire Condo Assoc-Bldg 21 2661 S Course Dr Pompano Beach FL 33069 954-970-0975



Built in 1972 - 90 units - 9 floors

## **Market Information**



## Inventory for Sale

| Palm Aire 21  | 1% |
|---------------|----|
| Pompano Beach | 3% |
| Broward       | 4% |

## Avg. Time to Close Over Last 12 Months

| Palm Aire 21  | 92 days |
|---------------|---------|
| Pompano Beach | 73 days |
| Broward       | 67 days |